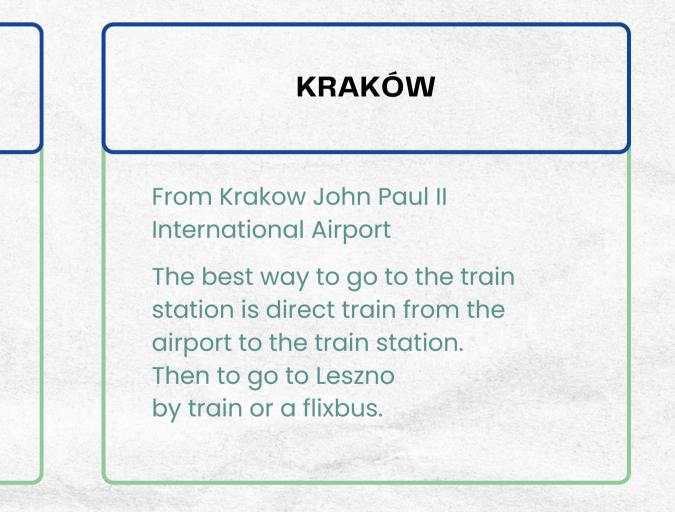

#### POZNAŃ

#### From Poznan Ławica Airport

The best way to get from Poznań Airport to Poznan Train Station (Dworzec Główny) without a car is to line 159 bus which takes 25 min

Then from train station you take a train to Leszno.