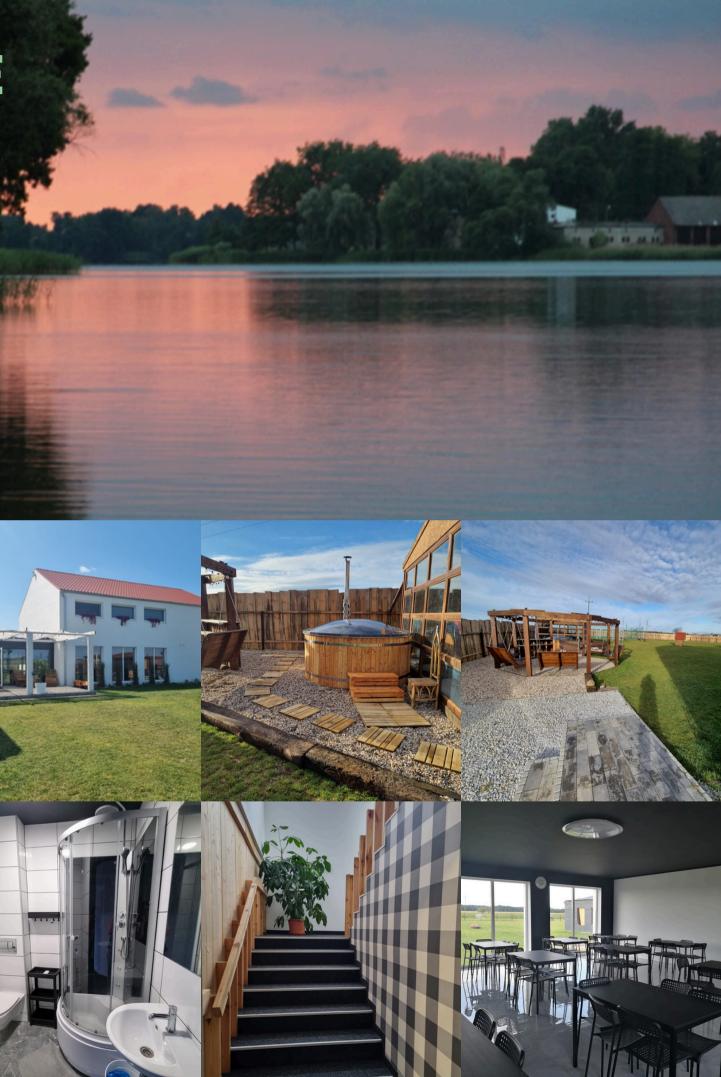

# ACCOMODATION

You'll be accomodated in Camp 5G in Gołanice, small village, 10 km from Leszno.

#### We offer:

- Triple/quadraple rooms.
- Each room has a private bathroom.
- In each room you will find hair dryer & towels
- Breakfast will be served from 09:00-09:45
- Lunch and dinner will be provided.

### GOŁANICE

AREA

CAMP 5G